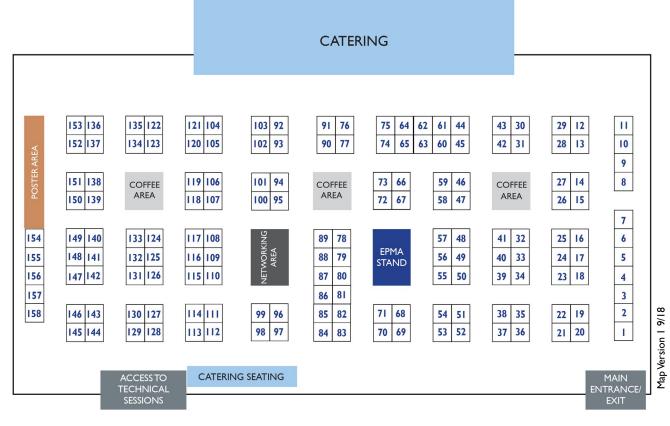

# **Exhibition Floor Plan and Exhibition Package Prices**

## **Exhibition Shell Scheme Package Plans**

The Euro PM2019 Exhibition Shell Scheme Package includes the following items:

- Aluminium frame and wall panels
- Electricity (x1 EU socket per 9m<sup>2</sup> stand)
- Company name fascia
- Carpeting options of Blue, Black or Grey
- Lighting (three spotlights per 9m²)
- Company profile in the Euro PM2019 Technical Programme
- Promotional Euro PM2019 Exhibition flyers to invite your customers

### **Euro PM2019 Exhibition Area – Restrictions**

#### Please be aware of the following restrictions:

The exhibition area has a weight limit of 400kg/m<sup>2</sup>. The exhibition area has a height limit of 4m throughout the hall.